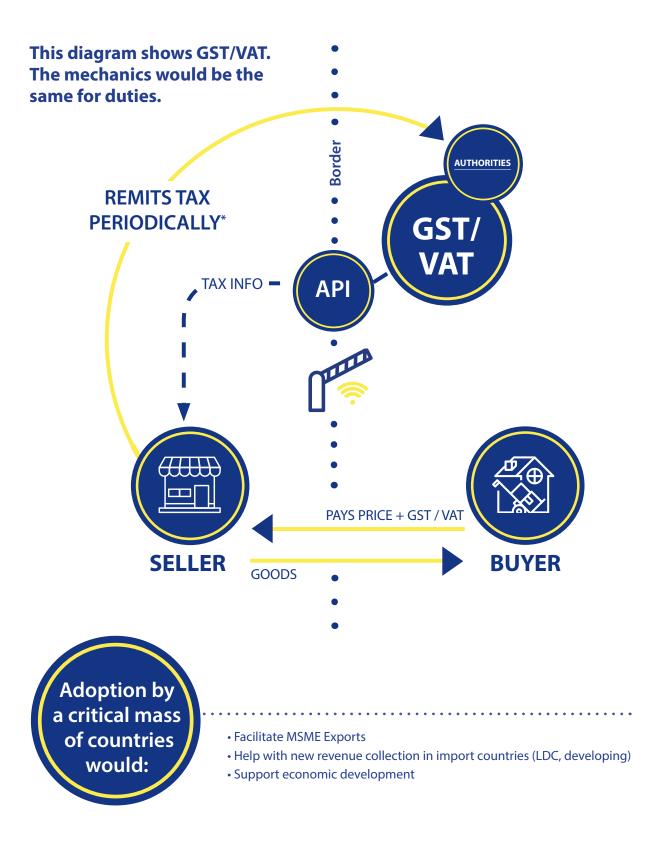

## Automate the process A software link (API) between the vendor's site and official on-line information on tax and duty would help foreign vendors automate the process, based on the price paid (fights undervaluation).