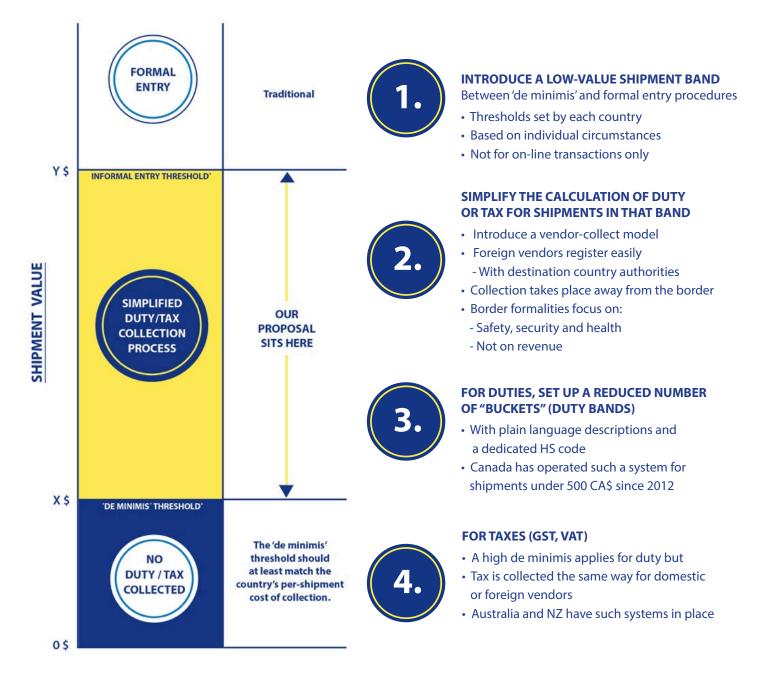

## A Proposal to Simplify Duty and Tax Collection on Imported Low-Value Shipments

MSMEs often find import tax/duty rules at foreign markets too complex and give up on export opportunities. To help with revenue collection and exports, a group of countries could:

<sup>\*</sup> The two thresholds (de minimis, under which no duty or tax is collected, and informal entry, under which the simplified collection process applies) would be for each country to set depending on their individual circumstances.